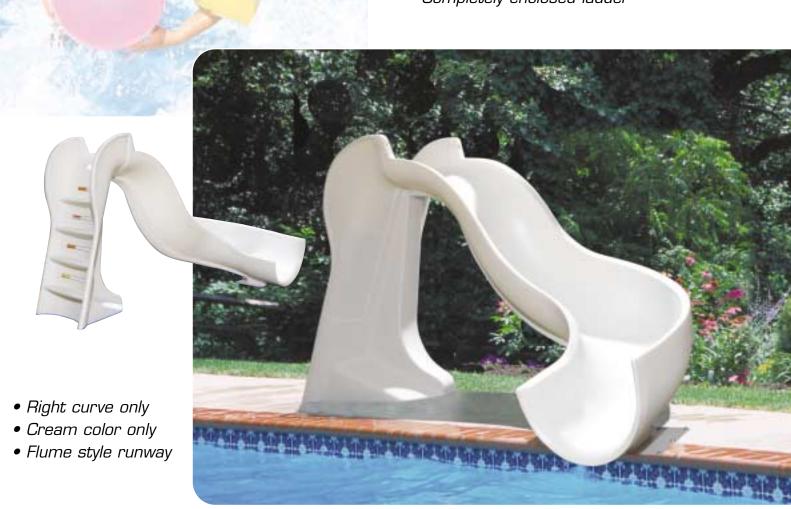

## SHORT ON SIZE BUT BIG ON FAMILY FUN!

- All plastic ladder and runway construction
- No plumbing or water supply required
- Boxed for easy shipping
- Deck mount only for easy installation
- Completely enclosed ladder

#### LOW PROFILE SWIMMING POOL SLIDE

| MODEL NO.    | CURVE | COLOR |
|--------------|-------|-------|
| 650-209-5819 | RT    | Cream |

The Little Dipper<sup>TM</sup> Funslide<sup>TM</sup> at 4' 5" is our shortest Funslide<sup>TM</sup>, but quite possibly our most exciting. It is a recreational pool slide intended for moderate use by children under 150 lbs. The Little Dipper<sup>TM</sup> can be easily mounted on most decks, requiring no plumbing for water supply. The Little Dipper<sup>TM</sup> is available in a Right Curve configuration and in a harmonious Cream color.