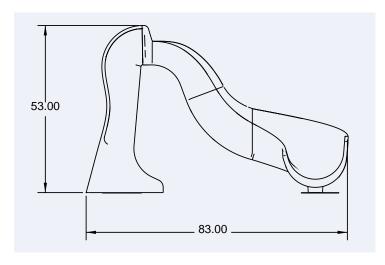

#### LOW PROFILE SWIMMING POOL SLIDE

| MODEL NO.    | CURVE | COLOR |
|--------------|-------|-------|
| 650-209-5819 | RT    | Cream |

The Little Dipper<sup>TM</sup> Funslide<sup>TM</sup> at 4' 5" is our shortest Funslide<sup>TM</sup>, but quite possibly our most exciting. It is a recreational pool slide intended for moderate use by children under 150 lbs. The Little Dipper<sup>TM</sup> can be easily mounted on most decks, requiring no plumbing for water supply. The Little Dipper<sup>TM</sup> is available in a Right Curve configuration and in a harmonious Cream color.