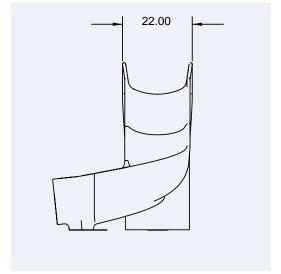

#### LOW PROFILE SWIMMING POOL SLIDE

| MODEL NO.    | CURVE | COLOR |
|--------------|-------|-------|
| 650-209-5819 | RT    | Cream |

The Little Dipper<sup>TM</sup> Funslide<sup>TM</sup> at 4' 5" is our shortest Funslide<sup>TM</sup>, but quite possibly our most exciting. It is a recreational pool slide intended for moderate use by children under 150 lbs. The Little Dipper<sup>TM</sup> can be easily mounted on most decks, requiring no plumbing for water supply. The Little Dipper<sup>TM</sup> is available in a Right Curve configuration and in a harmonious Cream color.