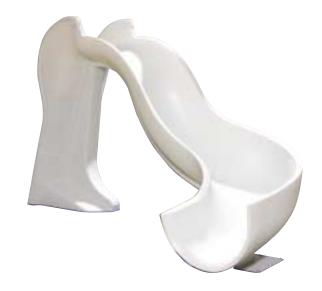

#### LOW PROFILE SWIMMING POOL SLIDE

| MODEL NO.    | CURVE | COLOR |
|--------------|-------|-------|
| 650-209-5819 | RT    | Cream |

The Little Dipper<sup>TM</sup> Funslide<sup>TM</sup> at 4' 5" is our shortest Funslide<sup>TM</sup>, but quite possibly our most exciting. It is a recreational pool slide intended for moderate use by children under 150 lbs. The Little Dipper<sup>TM</sup> can be easily mounted on most decks, requiring no plumbing for water supply. The Little Dipper<sup>TM</sup> is available in a Right Curve configuration and in a harmonious Cream color.